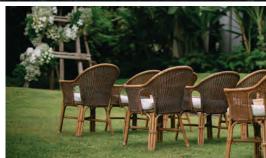

### **Wedding Ceremony**

- Your choice of Thai wedding ceremony or Vow ceremony at lawn
- Raya Heritage wedding ceremony with elegant floral decor
- A floral bouquet for the bride and a corsage for the groom or garlands for the couple and traditional Thai floral tray set
- Welcome sign with floral décor
- 6 basket of rose petals
- Standard sound system with background music and microphones
- Standard dining table decoration